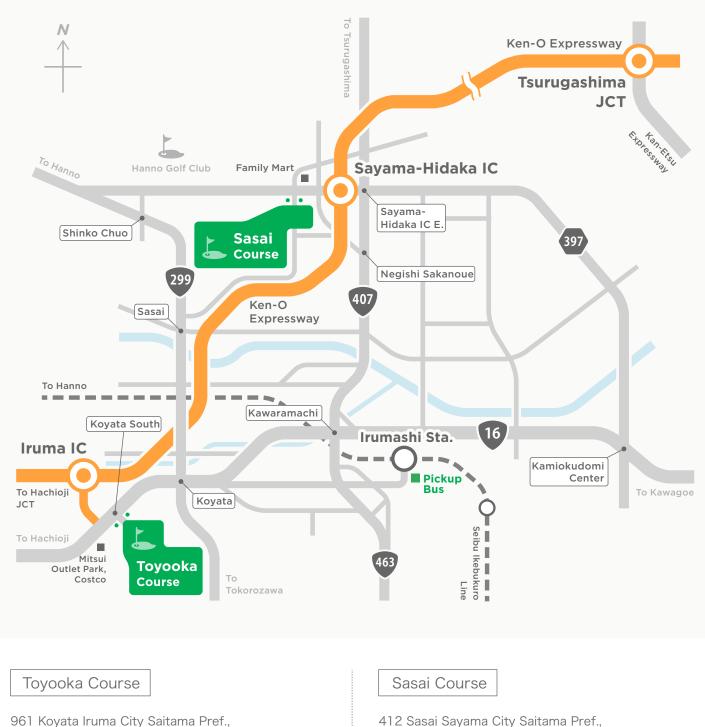

358-0026, Japan

Phone : +81-4-2962-4151

412 Sasai Sayama City Saitama Pref., 350-1327, Japan Phone : +81-4-2953-2101

Either Kan-Etsu Expressway or Chuo Expressway is convenient from Tokyo.

Both of Toyooka course and Sasai course are located off Ken-O Expressway.

Coming from Kan-Etsu, change to Ken-O at Tsurugashima JCT which is next to Kawagoe IC. Coming from Chuo, change to Ken-O at Hachioji JCT which is next to Hachioji IC.

In case you play at Toyooka course, turn off Iruma IC on Ken-O and take Route 16 toward Kawagoe for a while then you'll see the course sign on your right.

In case you play at Sasai course, turn off Sayama-Hidaka IC on Ken-O and drive toward Hanno for a while and you'll see the course sign on your left. It takes about 50 minutes to 1.5 hours from Tokyo to the golf course depending on the traffic.